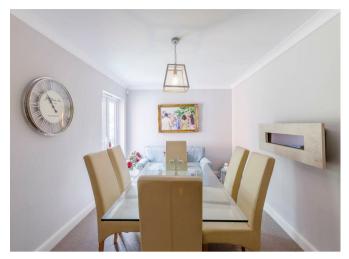

# Description

Upon entering the property, there is a welcoming entrance hallway leading through to the lounge at the front of the property and the kitchen/breakfast room to the rear. The kitchen is fitted with a range of high-quality units and appliances with ample worktops space and a feature island unit. Also overlooking the rear of the property is the separate dining room which is accessed from the kitchen area.