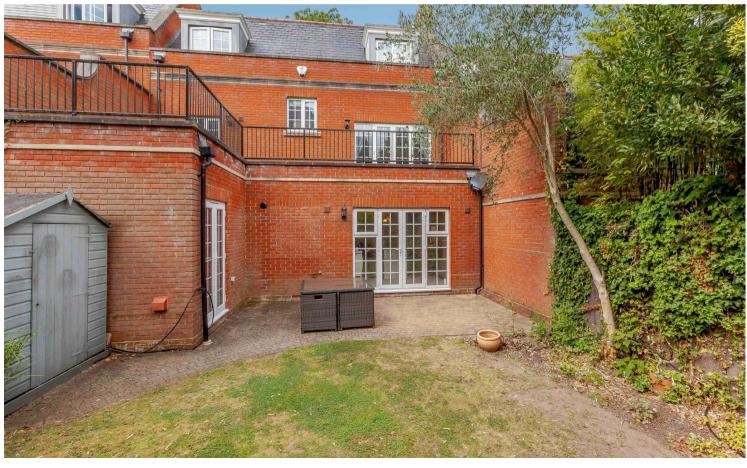

Externally, the property enjoys a spacious rear garden that is laid principally lawn with various trees and shrubs around the borders. Parking is provided via a covered carport to the front of the property. Further parking for visitors is available further along the turning.