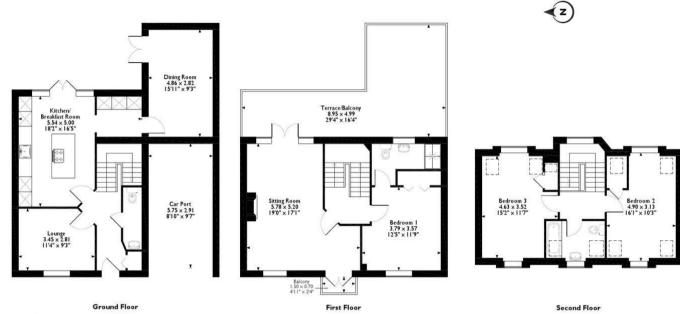

# Description

Upon entering the property, there is a welcoming entrance hallway leading through to the lounge at the front of the property and the kitchen/breakfast room to the rear. The kitchen is fitted with a range of high-quality units and appliances with ample worktops space and a feature island unit. Also overlooking the rear of the property is the separate dining room which is accessed from the kitchen area.

Heading up to the first floor, the principal sitting room is a generously proportioned, L-shape room with a small balcony to the front and a large sun terrace to the rear. Also on this floor is the master bedroom which benefits from built-in wardrobes and a modern en-suite shower room. The uppermost level play host to the remaining two double bedrooms, each with built-in storage space, in addition to the family bathroom.

Externally, the property enjoys a spacious rear garden that is laid principally lawn with various trees and shrubs around the borders. Parking is provided via a covered carport to the front of the property. Further parking for visitors is available further along the turning.

## Osborne Heights Warley, Brentwood, Essex Approximate Gross Internal Area 151 Sq M/1631 Sq Ft

Please note that the location of doors, windows and other items are approximate and this floorplan is to be used for illustrative purposes only. Unauthorized reproduction is prohibited.