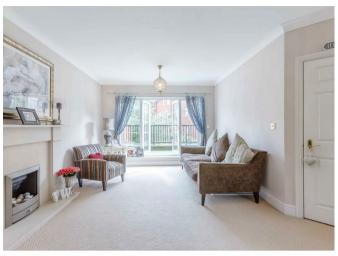

Heading up to the first floor, the principal sitting room is a generously proportioned, L-shape room with a small balcony to the front and a large sun terrace to the rear. Also on this floor is the master bedroom which benefits from built-in wardrobes and a modern en-suite shower room. The uppermost level play host to the remaining two double bedrooms, each with built-in storage space, in addition to the family bathroom.