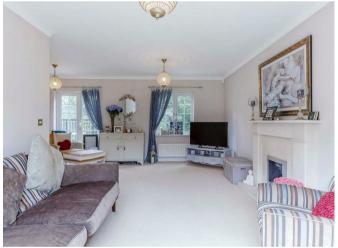

Heading up to the first floor, the principal sitting room is a generously proportioned, L-shape room with a small balcony to the front and a large sun terrace to the rear. Also on this floor is the master bedroom which benefits from built-in wardrobes and a modern en-suite shower room. The uppermost level play host to the remaining two double bedrooms, each with built-in storage space, in addition to the family bathroom.