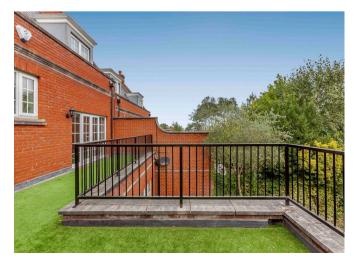

Heading up to the first floor, the principal sitting room is a generously proportioned, L-shape room with a small balcony to the front and a large sun terrace to the rear. Also on this floor is the master bedroom which benefits from built-in wardrobes and a modern en-suite shower room. The uppermost level play host to the remaining two double bedrooms, each with built-in storage space, in addition to the family bathroom.