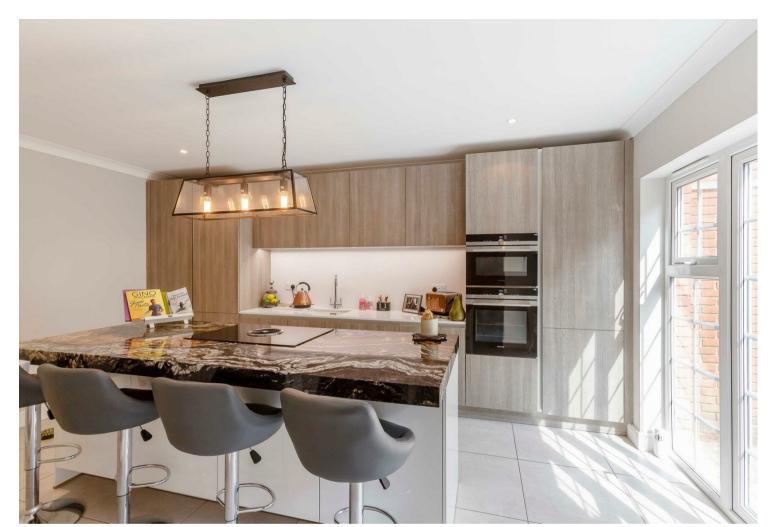

# Description

Upon entering the property, there is a welcoming entrance hallway leading through to the lounge at the front of the property and the kitchen/breakfast room to the rear. The kitchen is fitted with a range of high-quality units and appliances with ample worktops space and a feature island unit. Also overlooking the rear of the property is the separate dining room which is accessed from the kitchen area.